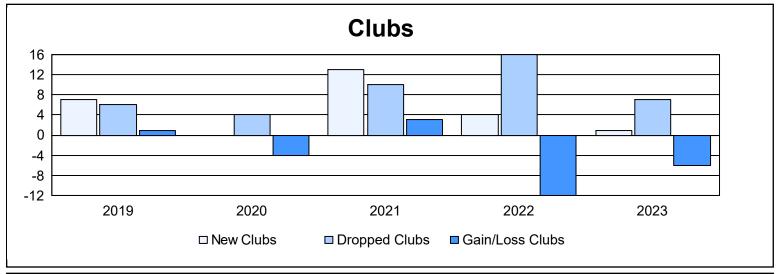

District B 8 As of June 2023 Cumulative

| Year      | New<br>Clubs | Dropped<br>Clubs | Gain/<br>Loss<br>Clubs | New<br>Members | Charter<br>Members | Reinstate<br>Members | Transfer<br>Members | Total<br>Member<br>Added | Total<br>Members<br>Dropped | Gain/<br>Loss<br>Members |
|-----------|--------------|------------------|------------------------|----------------|--------------------|----------------------|---------------------|--------------------------|-----------------------------|--------------------------|
| 2018-2019 | 7            | 6                | 1                      | 147            | 156                | 14                   | 1                   | 318                      | 378                         | -60                      |
| 2019-2020 | 0            | 4                | -4                     | 65             | 20                 | 28                   | 6                   | 119                      | 327                         | -208                     |
| 2020-2021 | 13           | 10               | 3                      | 122            | 148                | 25                   | 3                   | 298                      | 323                         | -25                      |
| 2021-2022 | 4            | 16               | -12                    | 109            | 114                | 17                   | 0                   | 240                      | 284                         | -44                      |
| 2022-2023 | 1            | 7                | -6                     | 51             | 44                 | 28                   | 0                   | 123                      | 220                         | -97                      |
| Average   | 5            | 9                | -4                     | 99             | 96                 | 22                   | 2                   | 220                      | 306                         | -87                      |